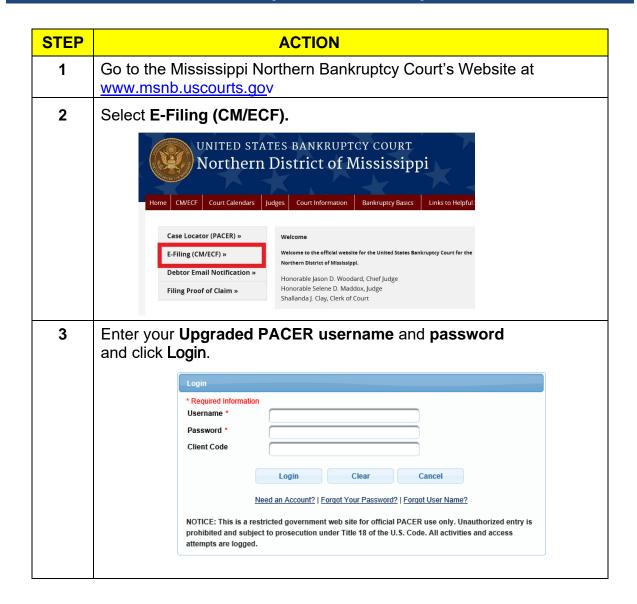

## LINK YOUR CM/ECF ACCOUNT TO YOUR UPGRADED PACER ACCOUNT

NOTE: You cannot complete this process until <u>AFTER</u> our court is live on NextGen on April 27, 2020. You <u>must</u> complete this process to be able to file in our CM/ECF system. You will only have to do this once.

## Link Your CM/ECF Account to Your Upgraded PACER Account

| STEP | ACTION                                                                                                                                                                                                                                                                                                                                                                                                                                                                                                                                                                                                                                                                                                                                                  |
|------|---------------------------------------------------------------------------------------------------------------------------------------------------------------------------------------------------------------------------------------------------------------------------------------------------------------------------------------------------------------------------------------------------------------------------------------------------------------------------------------------------------------------------------------------------------------------------------------------------------------------------------------------------------------------------------------------------------------------------------------------------------|
| 4    | Click on Utilities.  CM FCF Query Reports - Utilities - Help Log Out (Rick Thompson)  Your Account Link New Pacer account to CM/ECF                                                                                                                                                                                                                                                                                                                                                                                                                                                                                                                                                                                                                     |
| 5    | Utilities  Your Account Change Your Client Code Internet Payment History Internet Payments Due Link a CM/ECF account to my PACER account Maintain Your ECF Account Maintain Your Login/Password Review Billing History View PACER Account Information View Your Transaction Log                                                                                                                                                                                                                                                                                                                                                                                                                                                                         |
| 6    | Enter your CM/ECF Login and Password, then click Submit.  Link a CM/ECF account to my PACER account  This utility links your PACER account with your e-filer account in this court.  If you use CM/ECF for PACER only, no action is necessary.  If you had a CM/ECF e-filing account in this court before the court converted to NextGen CM/ECF, enter your old CM/ECF login and password below and press Submit. You will be prompted to confirm that you want to link your PACER account to your old CM/ECF e-filing account. Press Submit to link the accounts (or go back if the names don't match).  CM/ECF login:  Enter your CM/ECF login and password and click Submit.  NOTE: if you have forgotten your password, use the link at the bottom. |
| 7    | Verify that the CM/ECF and PACER accounts listed are accurate and click Submit. (DO NOT link a shared PACER account to your CM/ECF account.)  Link a CM/ECF account to my PACER account  Do you want to link these accounts?  CM/ECF John Attorney  After you submit this screen, your old e-filing credentials for the CM/ECF account will be permanently linked to your upgraded PACER account. Use your upgraded PACER account to e-file in this count.                                                                                                                                                                                                                                                                                              |
| 8    | A confirmation message will appear acknowledging that the accounts have been linked.  Your PACER account has been linked to your CM/ECF account.                                                                                                                                                                                                                                                                                                                                                                                                                                                                                                                                                                                                        |
| 9    | The Bankruptcy, Adversary and other menu items will now appear on your screen.                                                                                                                                                                                                                                                                                                                                                                                                                                                                                                                                                                                                                                                                          |